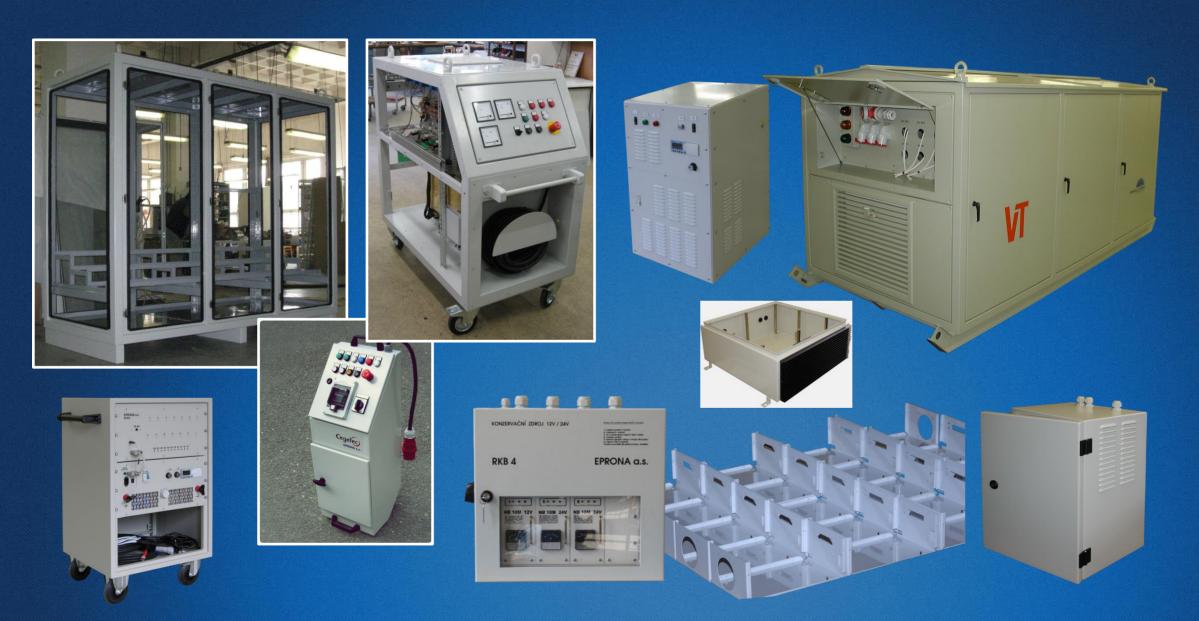

# Metal Products Showcase

# What We Produce

basic overview

| ☐ microprocessor-controlled chargers |                                             |
|--------------------------------------|---------------------------------------------|
|                                      | switched-mode modular power-supply system   |
|                                      | high-current switched-mode rectifiers       |
|                                      | thyristor rectifiers                        |
|                                      | smart back-up power supplies                |
|                                      | switchboards                                |
|                                      | wide range of products made of steel sheets |